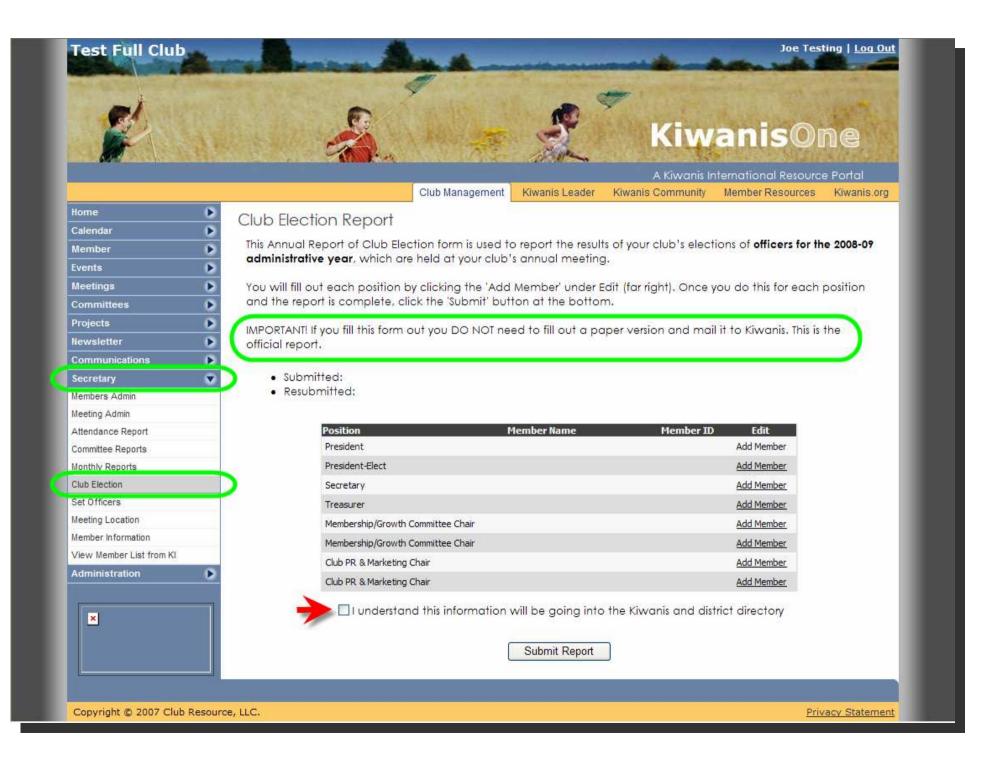

#### • Report of Club Elections

- Due June 1<sup>st</sup>
- Submit online through KiwanisOne or download